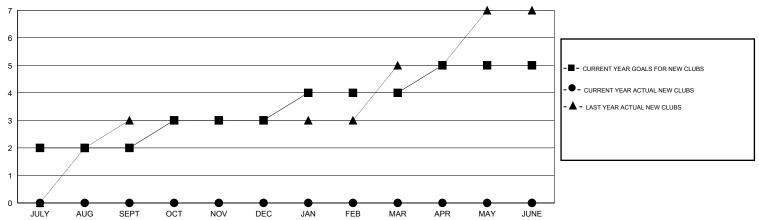

# **LOCATION PHILIPPINES**

GMT CA 5

| Clubs         |                  |                  |                  |                  | Members               |                    |                                     |                    |                  |
|---------------|------------------|------------------|------------------|------------------|-----------------------|--------------------|-------------------------------------|--------------------|------------------|
|               | RESUL            | TS FOR 2015-2016 |                  |                  | RESULTS FOR 2015-2016 |                    |                                     |                    |                  |
| QUARTER       | NEW CLUB<br>GOAL | NEW CLUBS        | DROPPED<br>CLUBS | NET<br>GAIN/LOSS | QUARTER               | NEW MEMBER<br>GOAL | CHARTER AND<br>NEW MEMBERS<br>ADDED | DROPPED<br>MEMBERS | NET<br>GAIN/LOSS |
| JULY/AUG/SEPT | 2                | 0                | 0                | 0                | JULY/AUG/SEPT         | 60                 | 23                                  | 31                 | -8               |
| OCT/NOV/DEC   | 1                | 0                | 0                | 0                | OCT/NOV/DEC           | 60                 | 0                                   | 0                  | 0                |
| JAN/FEB/MAR   | 1                | 0                | 0                | 0                | JAN/FEB/MAR           | 30                 | 0                                   | 0                  | 0                |
| APR/MAY/JUNE  | 1                | 0                | 0                | 0                | APR/MAY/JUNE          | 20                 | 0                                   | 0                  | 0                |

### GOALS AND ACTUAL NEW CLUBS CUMULATIVE