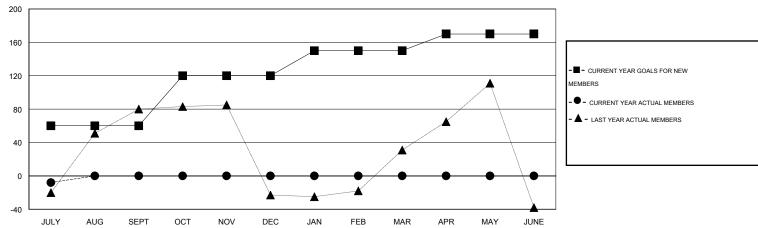

# **LOCATION PHILIPPINES**

GMT CA 5

| Clubs         |                  |                  |                  |                  | Members               |                    |                                     |                    |                  |
|---------------|------------------|------------------|------------------|------------------|-----------------------|--------------------|-------------------------------------|--------------------|------------------|
|               | RESUL            | TS FOR 2015-2016 |                  |                  | RESULTS FOR 2015-2016 |                    |                                     |                    |                  |
| QUARTER       | NEW CLUB<br>GOAL | NEW CLUBS        | DROPPED<br>CLUBS | NET<br>GAIN/LOSS | QUARTER               | NEW MEMBER<br>GOAL | CHARTER AND<br>NEW MEMBERS<br>ADDED | DROPPED<br>MEMBERS | NET<br>GAIN/LOSS |
| JULY/AUG/SEPT | 2                | 0                | 0                | 0                | JULY/AUG/SEPT         | 60                 | 23                                  | 31                 | -8               |
| OCT/NOV/DEC   | 1                | 0                | 0                | 0                | OCT/NOV/DEC           | 60                 | 0                                   | 0                  | 0                |
| JAN/FEB/MAR   | 1                | 0                | 0                | 0                | JAN/FEB/MAR           | 30                 | 0                                   | 0                  | 0                |
| APR/MAY/JUNE  | 1                | 0                | 0                | 0                | APR/MAY/JUNE          | 20                 | 0                                   | 0                  | 0                |

#### GOALS AND ACTUAL MEMBERS CUMULATIVE

| DROPPED CLUBS: 0  DROPPED MEMBERS |              | 8 CLUBS OF 38 ADDED 1 OR MORE<br>NEW MEMBERS | GENDER DISTRIBU<br>MALE<br>FEMALE     | TION<br>634 (47.89%)<br>690 (52.11%) |            |
|-----------------------------------|--------------|----------------------------------------------|---------------------------------------|--------------------------------------|------------|
| DECEASED CLUB CANCELLED OTHER     | 1<br>0<br>30 | CLICK HERE FOR HEALTH ASSESSMENT DATA        | FAMILY UNIT MEMBERS HEAD OF HOUSEHOLD |                                      | 413<br>161 |
| TOTAL                             | 31           |                                              | NON-HEAD OF HOUSEHOL                  | 252                                  |            |